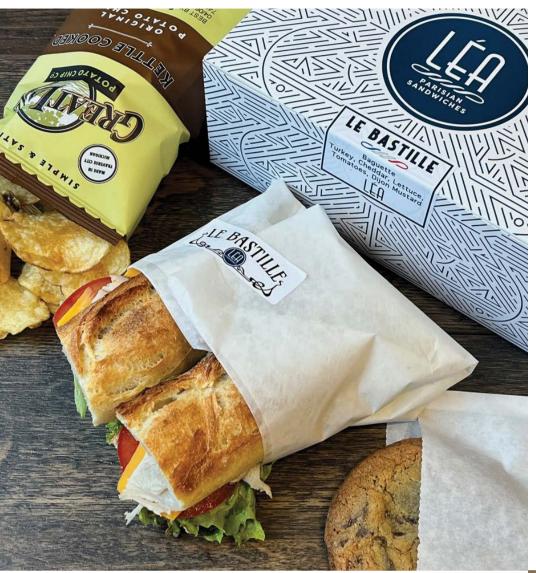

#### **BAGUETTE SANDWICHES**

LE PARISIEN ham, swiss and butter

**LE VENDOME** chicken, bacon, avocado, lettuce and aioli sauce **LE BASTILLE** turkey, cheddar, lettuce, tomato and dijon mustard

**LE RIVOLI** tomato, mozzarella, fresh basil and olive oil

# BOX LUNCHES -

A bag of chips and a cookie will come with the sandwich of your choice Salad is served with slices of baguette and a cookie